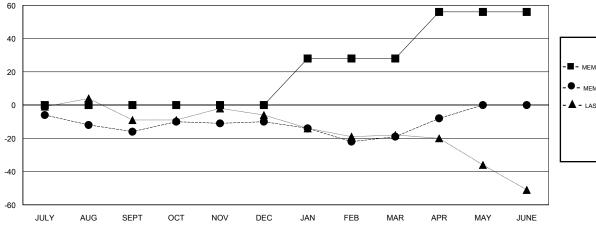

## LOCATION MONTANA

**GMT CA** 

| Clubs                 |               |           |               | Members               |                           |                         |                                              |
|-----------------------|---------------|-----------|---------------|-----------------------|---------------------------|-------------------------|----------------------------------------------|
| RESULTS FOR 2018-2019 |               |           |               | RESULTS FOR 2018-2019 |                           |                         |                                              |
| QUARTER               | NEW CLUB GOAL | NEW CLUBS | DROPPED CLUBS | QUARTER               | MEMBER GROWTH NET<br>GOAL | MEMBER GROWTH<br>ACTUAL | DROPPED MEMBERS ACTUAL (including transfers) |
| JULY/AUG/SEPT         | 0             | 0         | 0             | JULY/AUG/SEPT         | 0                         | 38                      | 47                                           |
| OCT/NOV/DEC           | 0             | 0         | 0             | OCT/NOV/DEC           | 0                         | 41                      | 31                                           |
| JAN/FEB/MAR           | 1             | 0         | 0             | JAN/FEB/MAR           | 28                        | 52                      | 58                                           |
| APR/MAY/JUNE          | 1             | 0         | 0             | APR/MAY/JUNE          | 28                        | 28                      | 15                                           |

## GOALS AND ACTUAL NEW CLUBS CUMULATIVE

MEMBERSHIP DATA

| -■- MEMBER GROWTH NET GOAL        |  |
|-----------------------------------|--|
| - ● - MEMBER GROWTH ACTUAL        |  |
| - ▲ - LAST YEAR MEMBERSHIP ACTUAL |  |
|                                   |  |
|                                   |  |
|                                   |  |